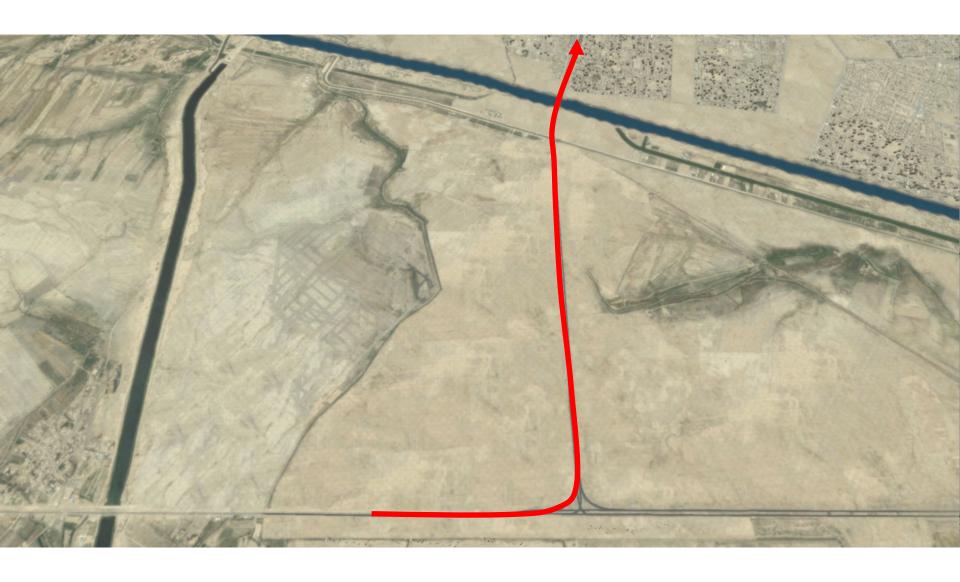

# Saddam Canal bridge to HWY 16 intersection

#### **HWY 16 intersection**

Discuss CPT King's understanding of where he is, then turn left down the intersection