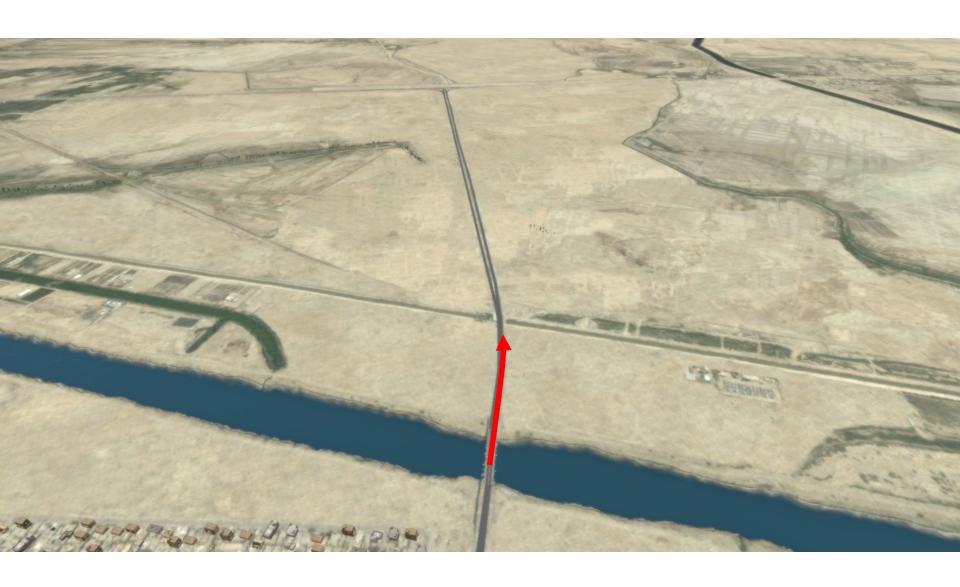

the Euphrates River bridge

## Euphrates River bridge



Stop in the center of the bridge, the pan left 90 degrees

## **Euphrates River**



Once visualizing the Euphrates, turn right 90 degrees to resume movement through Nasiriyah

#### Route from Euphrates River bridge in to Nasiriyah



Continue to drive through Nasiriyah, stopping in the middle of the city and turning left 90 degrees to illustrate the terrain and construction

#### Nasiriyah terrain



Pause with a similar view to discuss terrain and construction, then turn 90 degrees right and resume movement through Nasiriyah

## Nasiriyah to Saddam Canal bridge



# Saddam Canal bridge



#### Saddam Canal



Highlight the Saddam Canal then turn right 90 degrees and continue movement-

# Saddam Canal bridge to HWY 16 intersection



#### **HWY 16 intersection**



Discuss CPT King's understanding of where he is, then turn left down the intersection

## Route along HWY 16 to HWY 7 turn



#### HWY 7 turn



Pause to discuss CPT King's understanding of his location, then turn right at the intersection and move as shown on the next page

## Route along HWY 7



Follow the route until the stop illustrated on the next slide

## Turn around point



Pause here to discuss the realization the 507<sup>th</sup> is lost, then turn 180 degrees

## Route along HWY 7 to HWY 16 past Nasiriyah



Follow this route to the convoy stop point illustrated

## Second turn around point



Stop here to discuss missing the turn to Nasiriyah, then turn 180 degrees to resume movement

## Route from second turn around point in to Nasiriyah