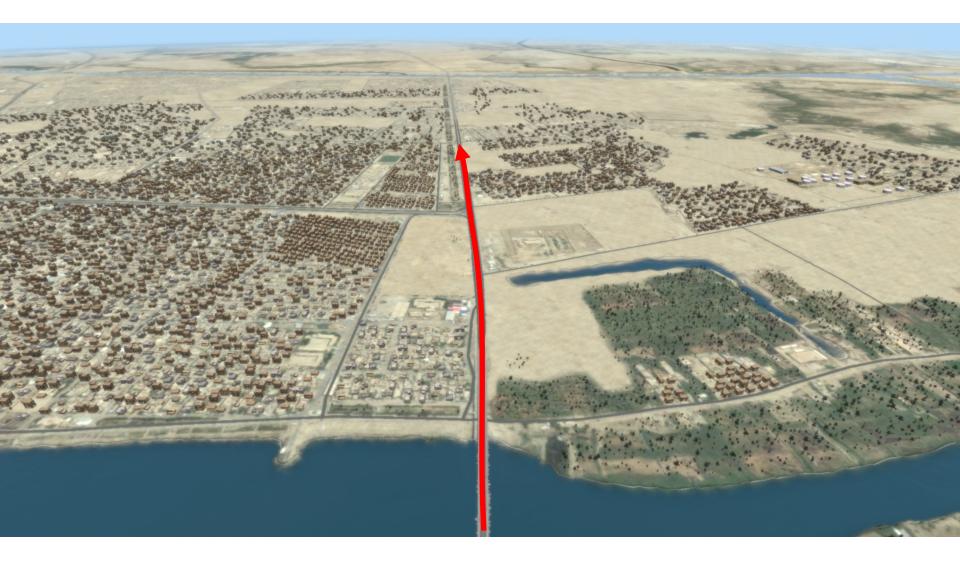

## Initial route to Euphrates River bridge

First movement is to the center of the Euphrates River bridge