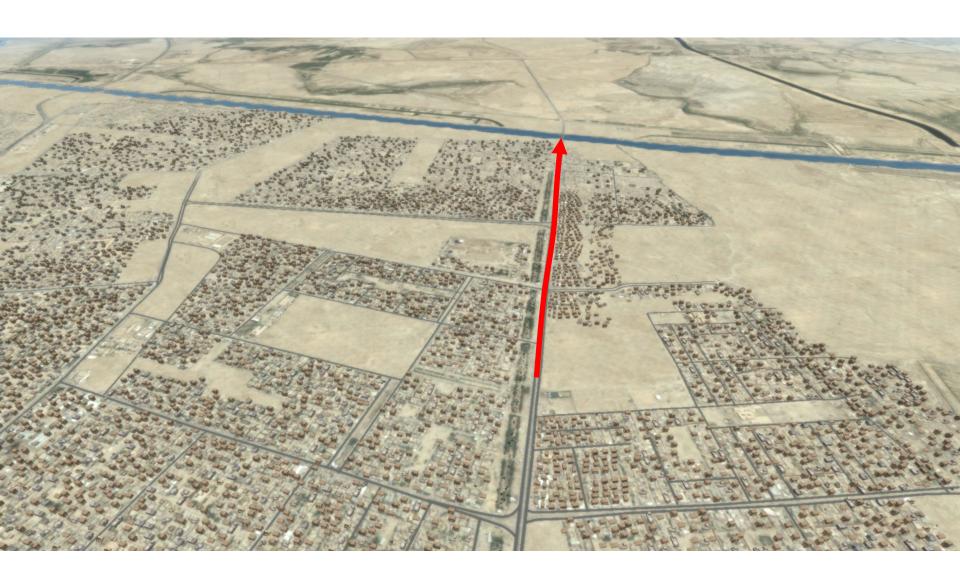

in at this ground level until page 22. Elevated views are to illustrate driving path only

## Initial route to Euphrates River bridge



First movement is to the center of the Euphrates River bridge

## Euphrates River bridge



Stop in the center of the bridge, the pan left 90 degrees

## **Euphrates River**



Once visualizing the Euphrates, turn right 90 degrees to resume movement through Nasiriyah

#### Route from Euphrates River bridge in to Nasiriyah



Continue to drive through Nasiriyah, stopping in the middle of the city and turning left 90 degrees to illustrate the terrain and construction

#### Nasiriyah terrain



Pause with a similar view to discuss terrain and construction, then turn 90 degrees right and resume movement through Nasiriyah

## Nasiriyah to Saddam Canal bridge



# Saddam Canal bridge



#### Saddam Canal



Highlight the Saddam Canal then turn right 90 degrees and continue movement-

# Saddam Canal bridge to HWY 16 intersection



#### **HWY 16 intersection**



Discuss CPT King's understanding of where he is, then turn left down the intersection

## Route along HWY 16 to HWY 7 turn



#### HWY 7 turn



Pause to discuss CPT King's understanding of his location, then turn right at the intersection and move as shown on the next page

## Route along HWY 7



Follow the route until the stop illustrated on the next slide

## Turn around point



Pause here to discuss the realization the 507<sup>th</sup> is lost, then turn 180 degrees

## Route along HWY 7 to HWY 16 past Nasiriyah



Follow this route to the convoy stop point illustrated

## Second t