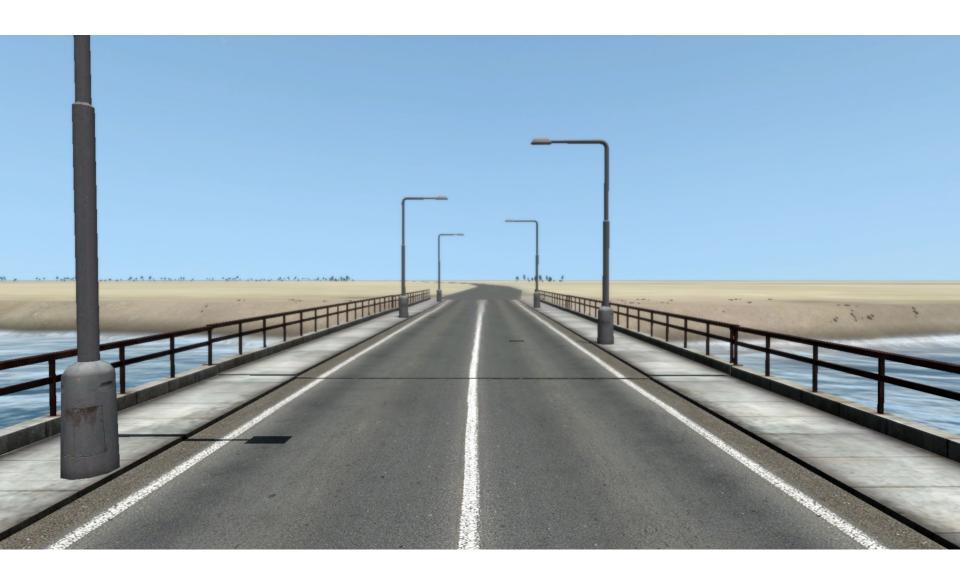

## Initial route to Euphrates River bridge

First movement is to the center of the Euphrates River bridge

## Euphrates River bridge

Stop in the center of the bridge, the pan left 90 degrees