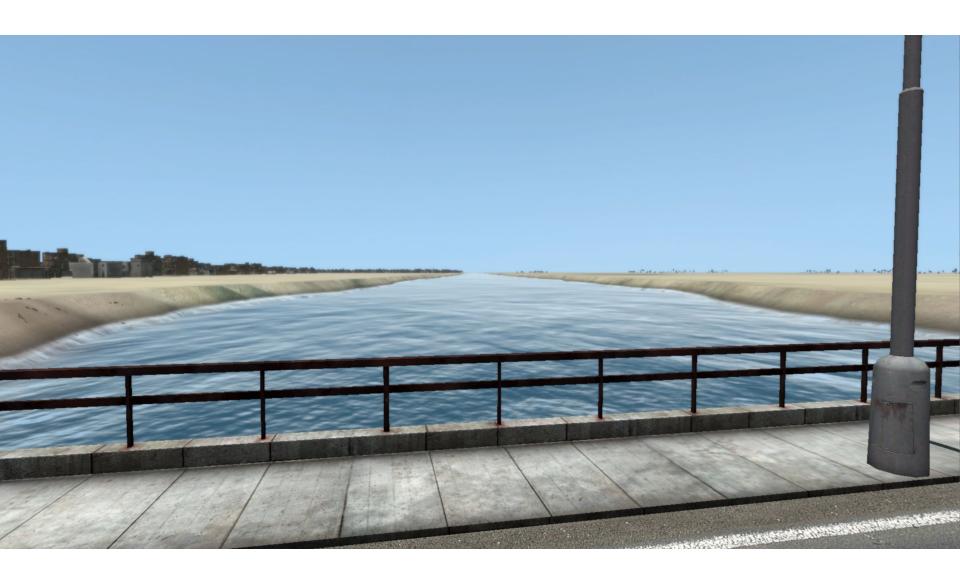

## **Euphrates River**

Once visualizing the Euphrates, turn right 90 degrees to resume movement through Nasiriyah