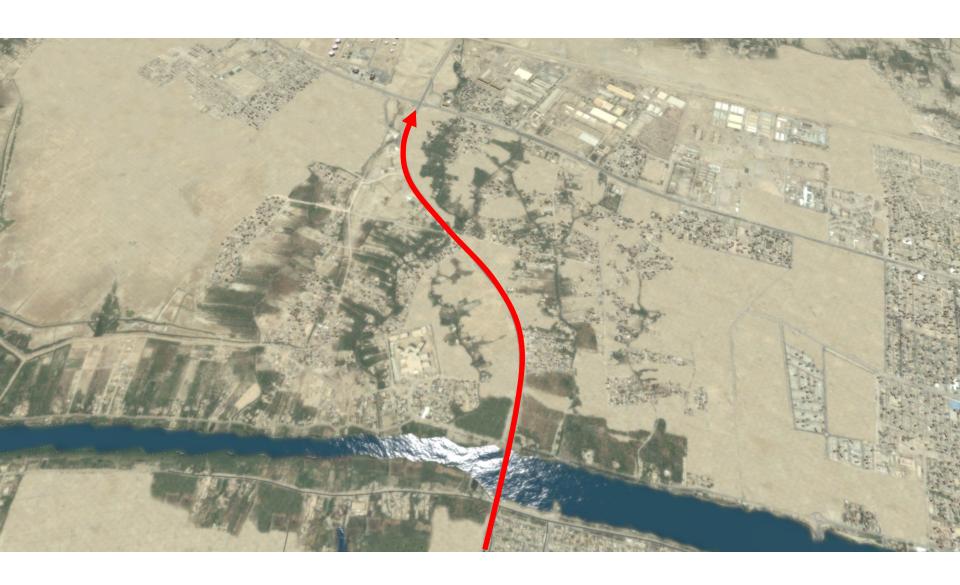

## Route to Group 3 final point

Drive along this route, almost back to the start point then lift in the air to match the next page