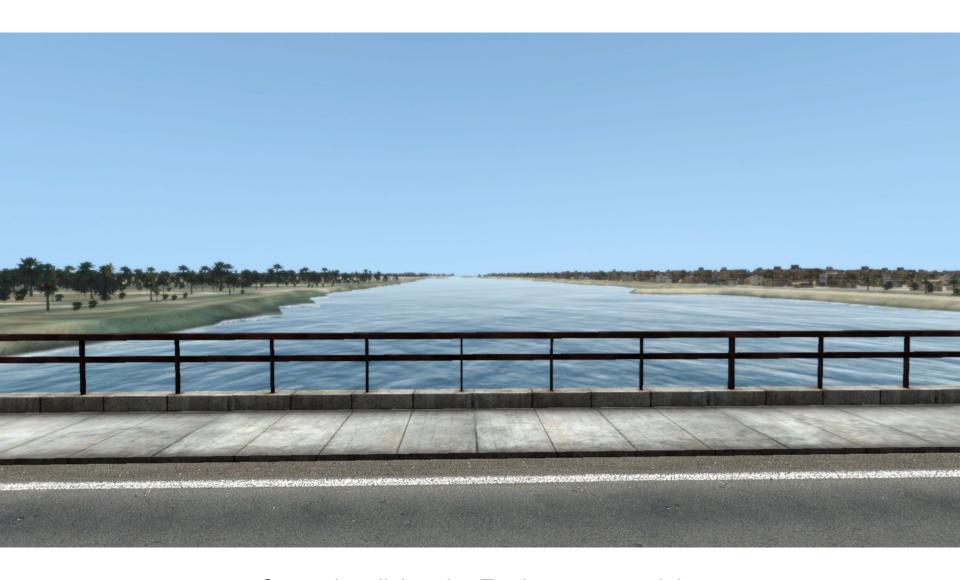

## Euphrates River bridge

Stop in the center of the bridge, the pan left 90 degrees

## **Euphrates River**

Once visualizing the Euphrates, turn right 90 degrees to resume movement through Nasiriyah