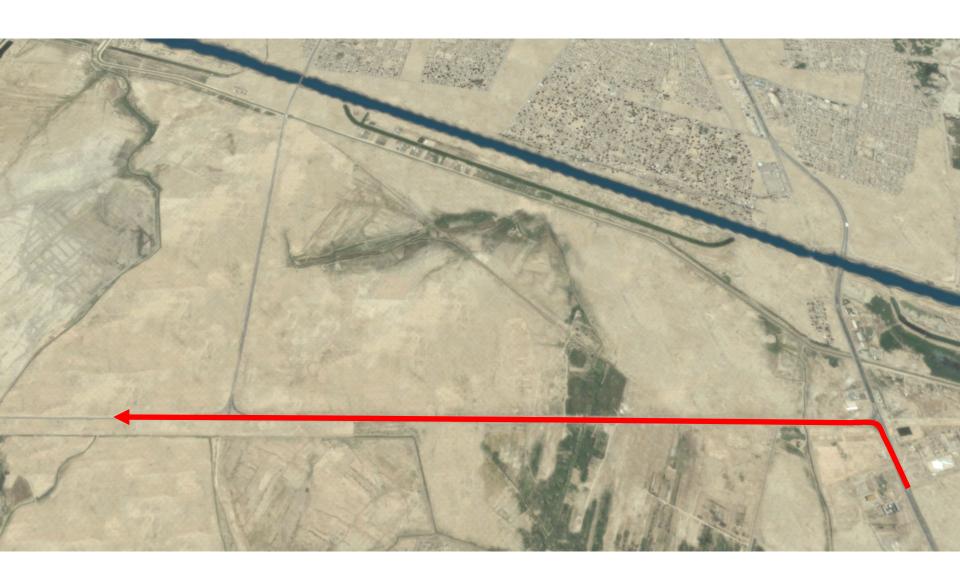

ume movement through Nasiriyah

## Nasiriyah to Saddam Canal bridge



# Saddam Canal bridge



#### Saddam Canal



Highlight the Saddam Canal then turn right 90 degrees and continue movement-

# Saddam Canal bridge to HWY 16 intersection



#### **HWY 16 intersection**



Discuss CPT King's understanding of where he is, then turn left down the intersection

## Route along HWY 16 to HWY 7 turn



#### HWY 7 turn



Pause to discuss CPT King's understanding of his location, then turn right at the intersection and move as shown on the next page

## Route along HWY 7



Follow the route until the stop illustrated on the next slide

## Turn around point



Pause here to discuss the realization the 507<sup>th</sup> is lost, then turn 180 degrees

## Route along HWY 7 to HWY 16 past Nasiriyah



Follow this route to the convoy stop point illustrated

## Second turn around point



Stop here to discuss missing the turn to Nasiriyah, then turn 180 degrees to resume movement

## Route from second turn around point in to Nasiriyah



## Route through Nasiriyah



Continue to move through Nasiriyah along the illustrated route

## Route to Group 3 final point



Drive along this route, almost back to the start point then lift in the air to match the next page

#### Final dispositions