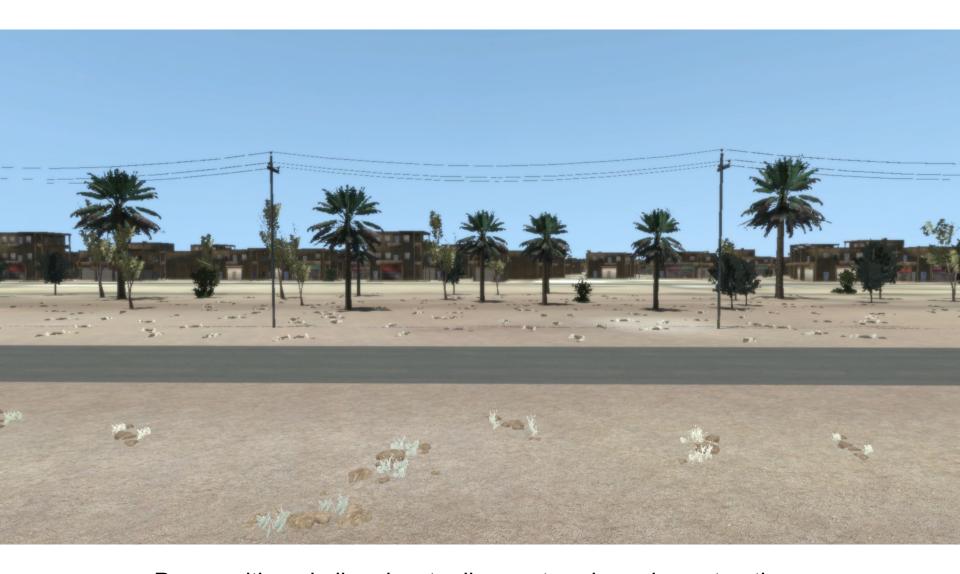

#### Route from Euphrates River bridge in to Nasiriyah

Continue to drive through Nasiriyah, stopping in the middle of the city and turning left 90 degrees to illustrate the terrain and construction

#### Nasiriyah terrain

Pause with a similar view to discuss terrain and construction, then turn 90 degrees right and resume movement through Nasiriyah