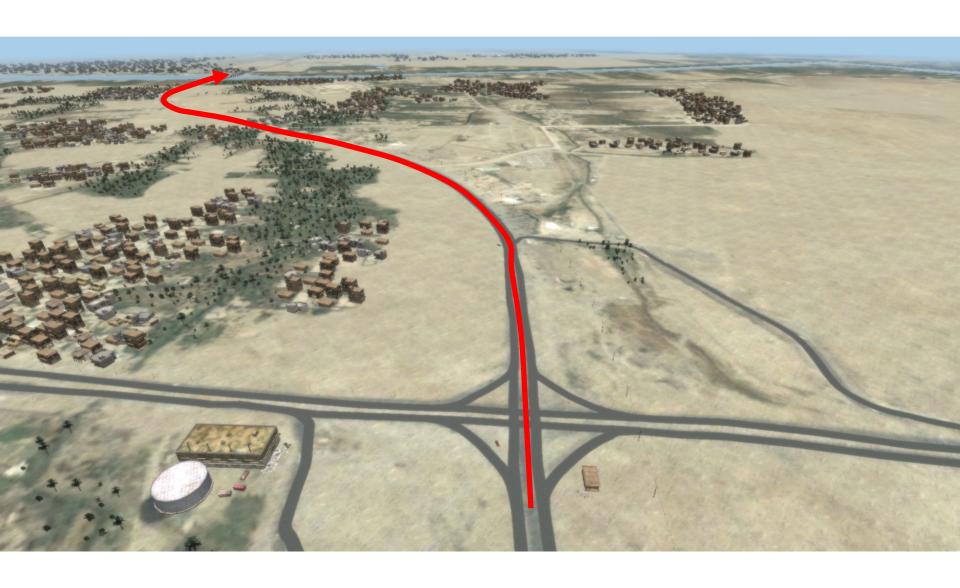

## Initial route to Euphrates River bridge

First movement is to the center of the Euphrates River bridge