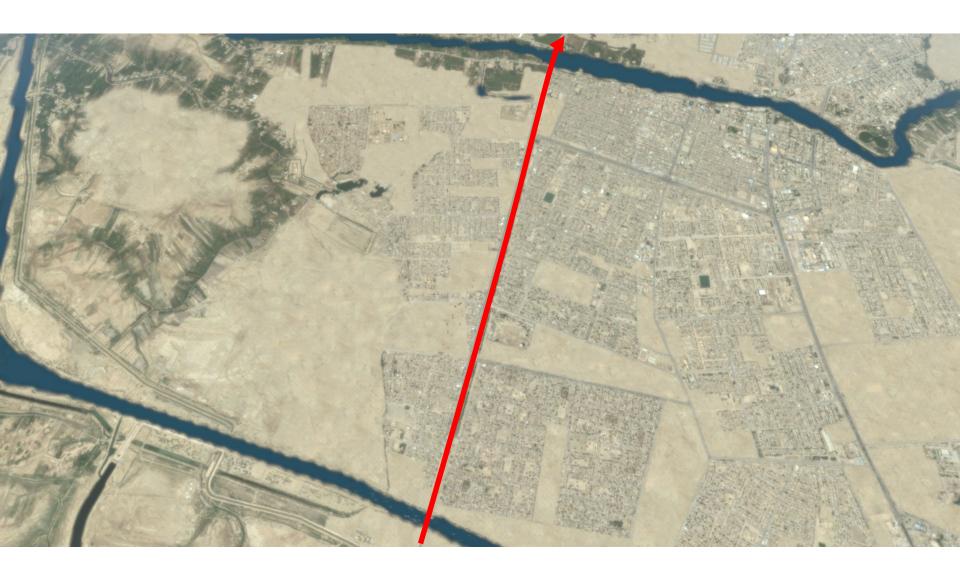

**



Discuss CPT King's understanding of where he is, then turn left down the intersection

## Route along HWY 16 to HWY 7 turn



#### HWY 7 turn



Pause to discuss CPT King's understanding of his location, then turn right at the intersection and move as shown on the next page

## Route along HWY 7



Follow the route until the stop illustrated on the next slide

## Turn around point



Pause here to discuss the realization the 507<sup>th</sup> is lost, then turn 180 degrees

## Route along HWY 7 to HWY 16 past Nasiriyah



Follow this route to the convoy stop point illustrated

## Second turn around point



Stop here to discuss missing the turn to Nasiriyah, then turn 180 degrees to resume movement

## Route from second turn around point in to Nasiriyah



## Route through Nasiriyah



Continue to move through Nasiriyah along the illustrated route

## Route to Group 3 final point



Drive along this route, almost back to the start point then lift in the air to match the next page

#### Final dispositions