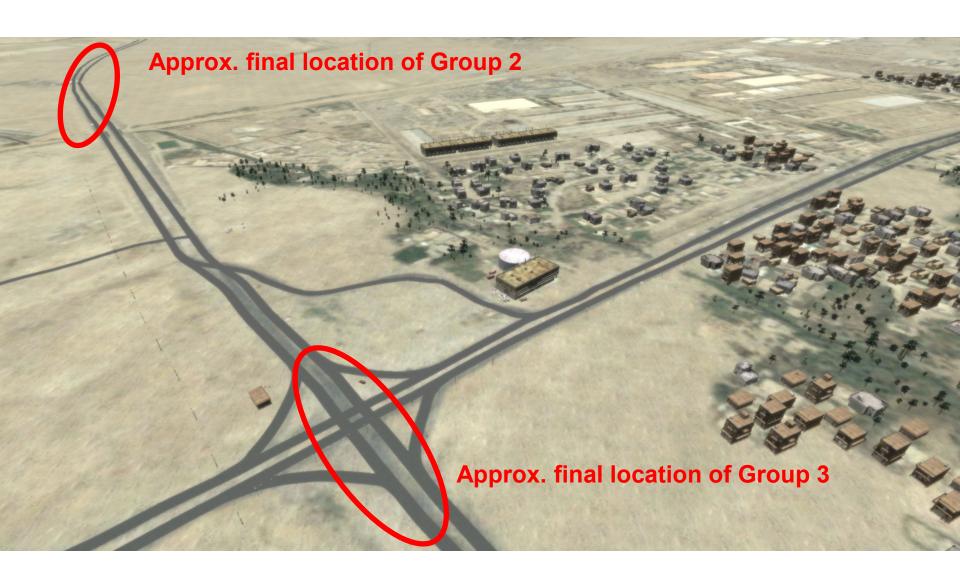

at the intersection and move as shown on the next page

## Route along HWY 7



Follow the route until the stop illustrated on the next slide

## Turn around point



Pause here to discuss the realization the 507<sup>th</sup> is lost, then turn 180 degrees

## Route along HWY 7 to HWY 16 past Nasiriyah



Follow this route to the convoy stop point illustrated

## Second turn around point



Stop here to discuss missing the turn to Nasiriyah, then turn 180 degrees to resume movement

## Route from second turn around point in to Nasiriyah



## Route through Nasiriyah



Continue to move through Nasiriyah along the illustrated route

## Route to Group 3 final point



Drive along this route, almost back to the start point then lift in the air to match the next page

#### Final dispositions