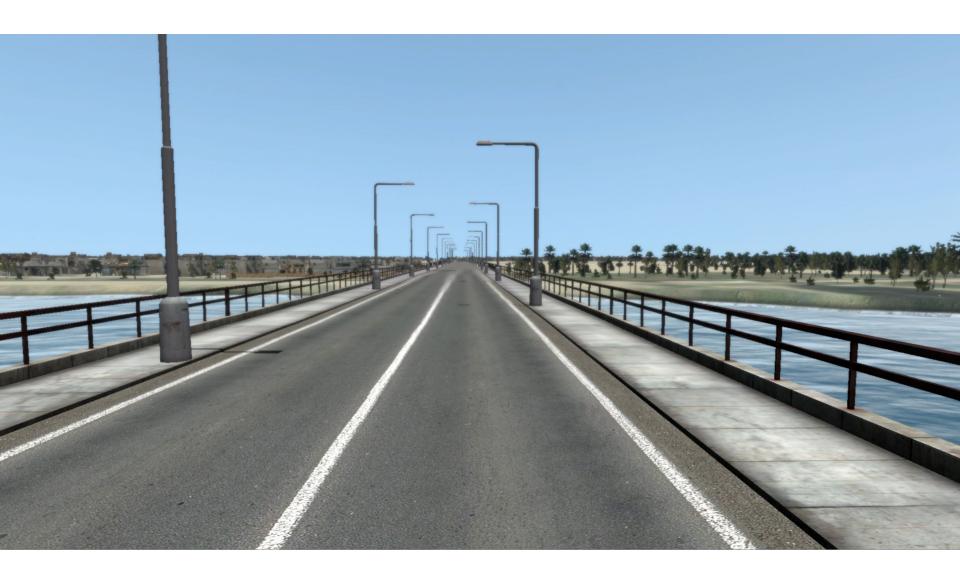

## Euphrates River bridge

Stop in the center of the bridge, the pan left 90 degrees