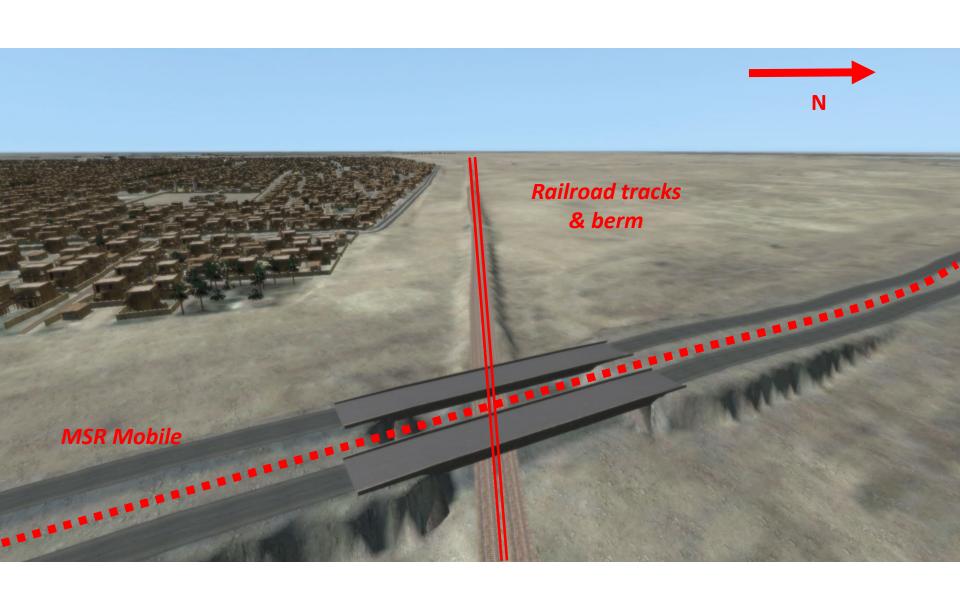

#### **OBJ** Coyote

match this view – then slide up (north) along Mobile to the top edge of the city and pivot to face west matching the next view

match this view – then go strait (west) and match next view

match this view – then go strait (west) and match next view

match this view – then land on top of the building with the red dot and pivot to match next view

match this view – then return to master view

match this view – then 'drive' strait through the breach lane to match the next view