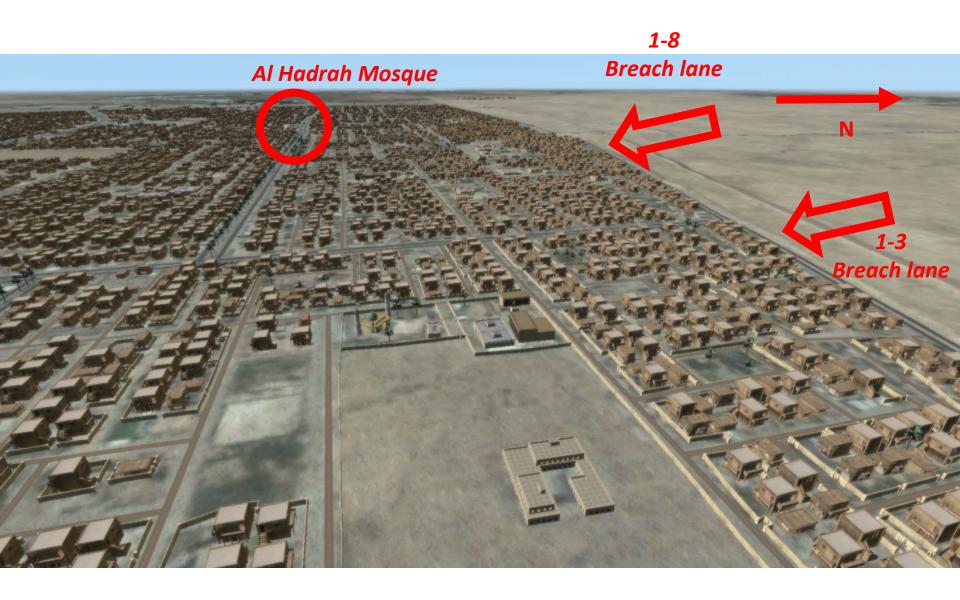

match this view – then go strait (west) and match next view

match this view – then land on top of the building with the red dot and pivot to match next view

match this view – then return to master view

match this view – then 'drive' strait through the breach lane to match the next view

from here match the view on the next slide

match this view – Drop down to ground level

match this view – then 'drive' at ground level through the breach lane as indicated on next slide

match the view on the next slide