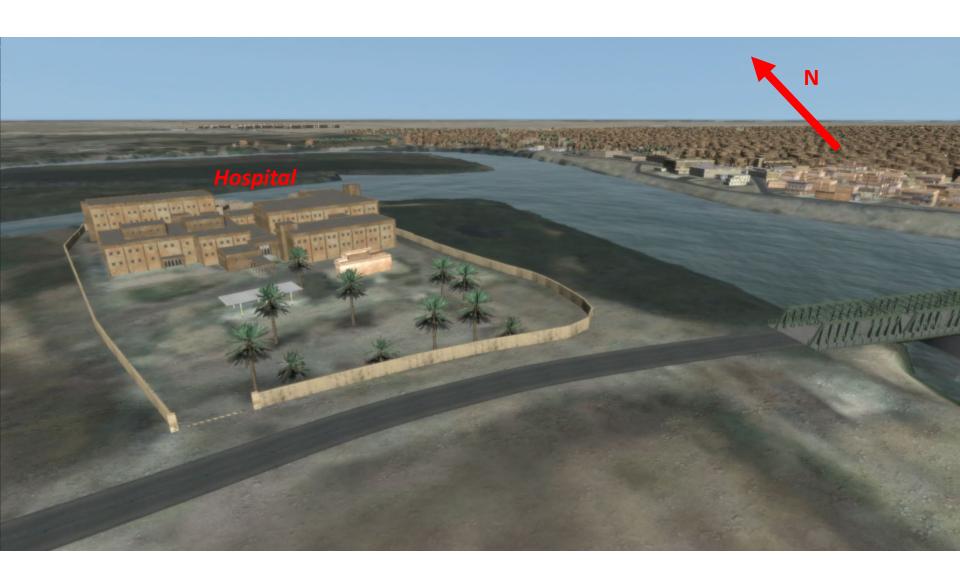

match this view – then go strait (west) and match next view

match this view – then land on top of the building with the red dot and pivot to match next view

match this view – then return to master view

match this view – then 'drive' strait through the breach lane to match the next view