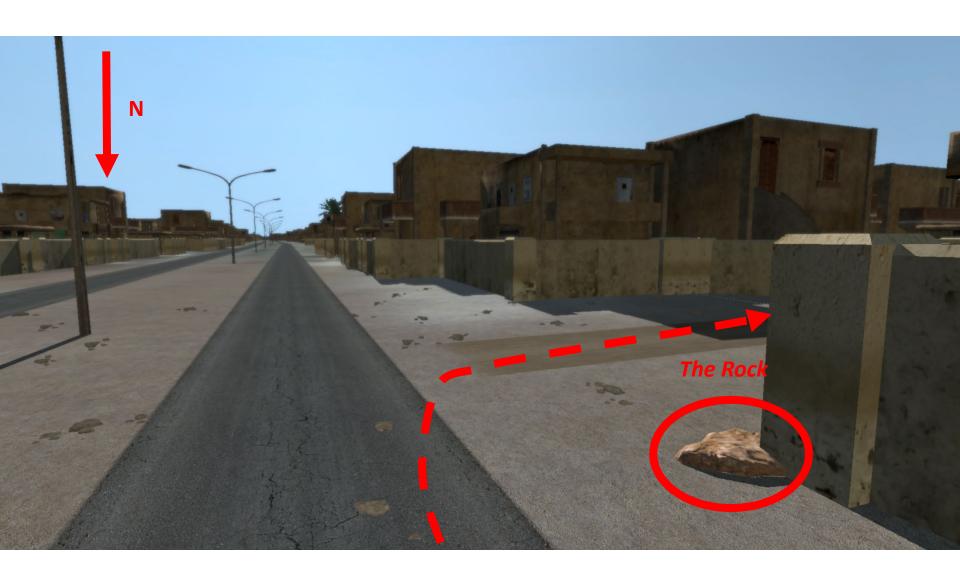

match this view – then 'drive' strait ahead (east) to the next view

match this view – then 'drive' at ground level turning right to follow the arrow.

Drive down the road to the rock in the next view

match this view – then 'drive' at ground level turning right to follow the arrow.

Drive down the road to the next view

28

match this view – then 'drive' at ground level bearing left to follow the arrow in to the Jolan park and match the next view

match this view — then left up in the air to match the next view