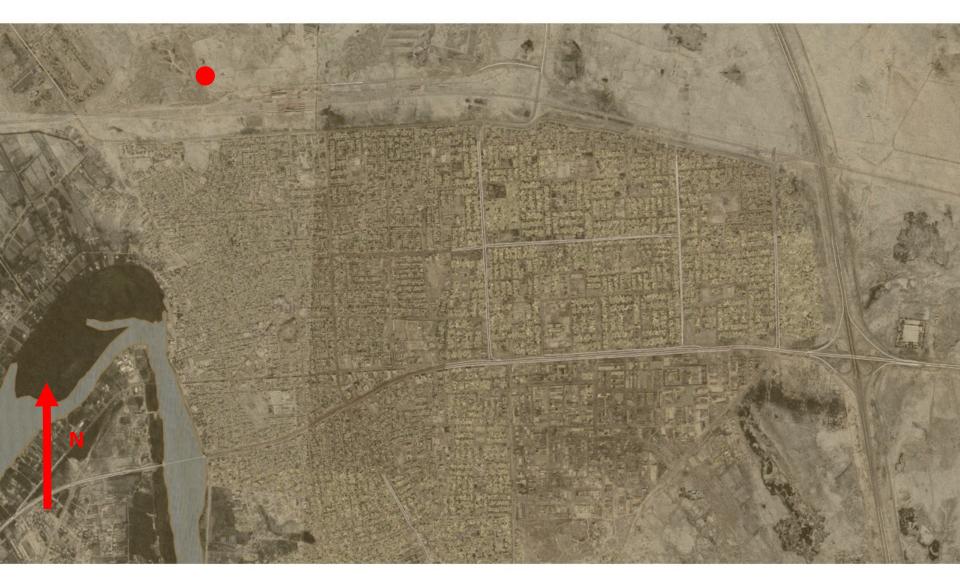

match this view — lift strait up in the air pivot to look northwest

match this view – fly to Al Hadrah Mosque, land on the minaret and match the next view

PL Fran

match this view – from here fly to the red dot on the next slide