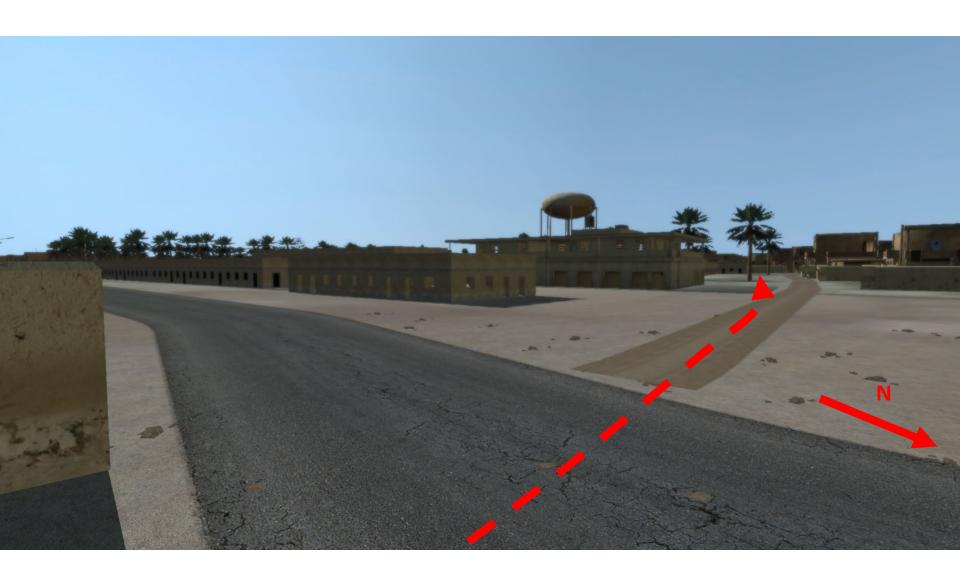

Drive down the road to the next view

28

match this view – then 'drive' at ground level bearing left to follow the arrow in to the Jolan park and match the next view

match this view — then left up in the air to match the next view