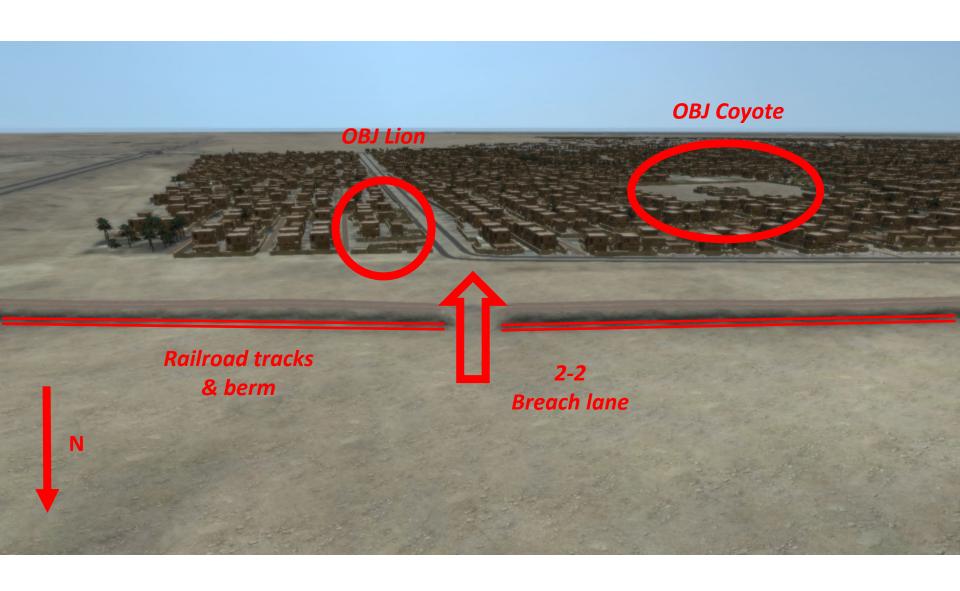

match this view – then go strait (west) and match next view

match this view – then land on top of the building with the red dot and pivot to match next view

match this view – then return to master view

match this view – then 'drive' strait through the breach lane to match the next view

from here match the view on the next slide

match this view – Drop down to ground level

match this view – then 'drive' at ground level through the breach lane as indicated on next slide

match the view on the next slide