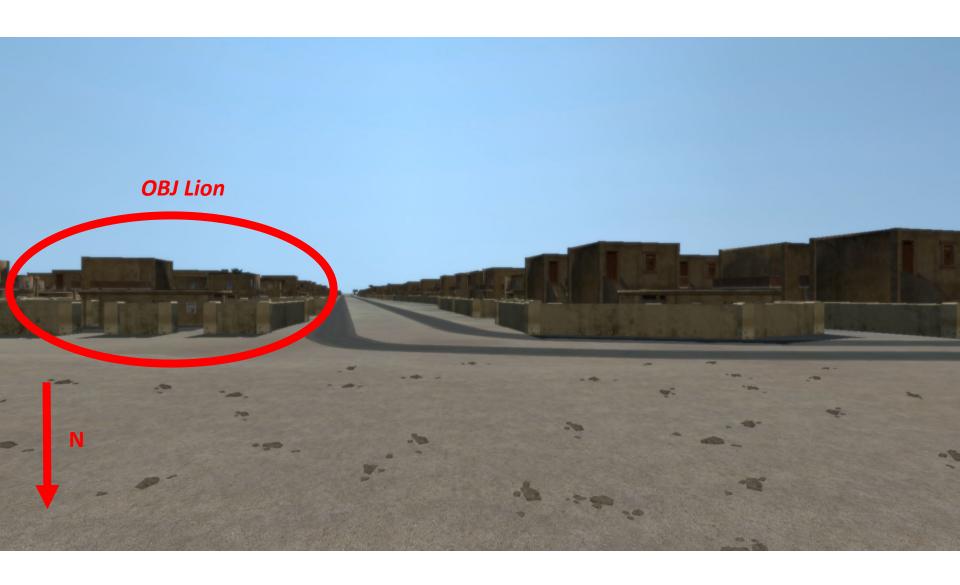

match this view – then go strait (west) and match next view

match this view – then land on top of the building with the red dot and pivot to match next view

match this view – then return to master view

match this view – then 'drive' strait through the breach lane to match the next view