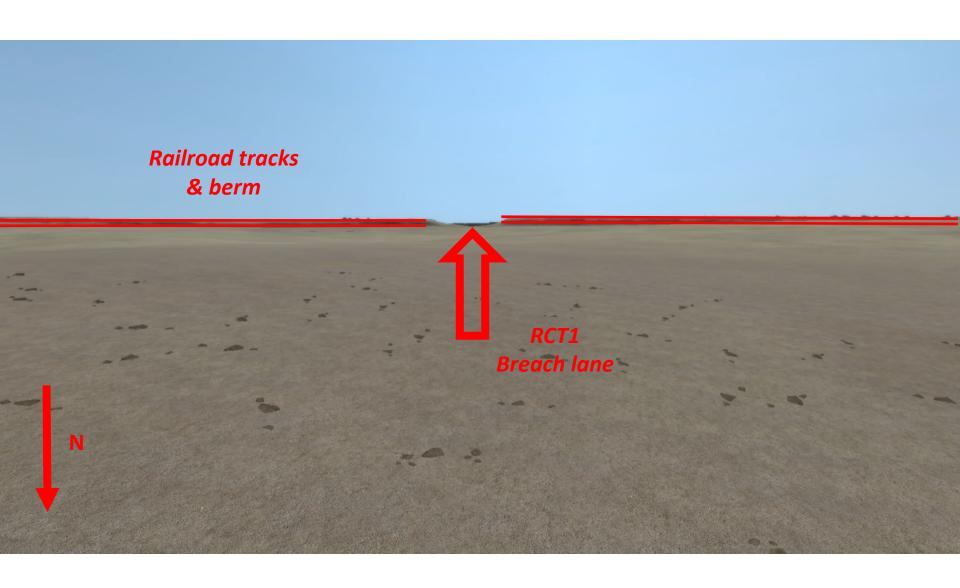

match this view – then go strait (west) and match next view

match this view – then land on top of the building with the red dot and pivot to match next view

match this view – then return to master view

match this view – then 'drive' strait through the breach lane to match the next view