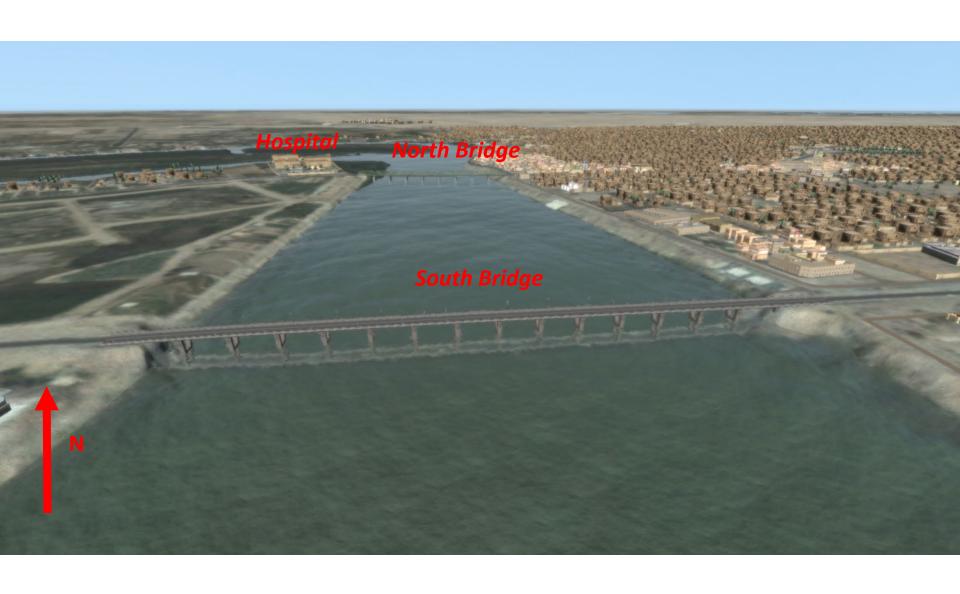

match this view – then go strait (west) and match next view

match this view – then land on top of the building with the red dot and pivot to match next view

match this view – then return to master view

match this view – then 'drive' strait through the breach lane to match the next view