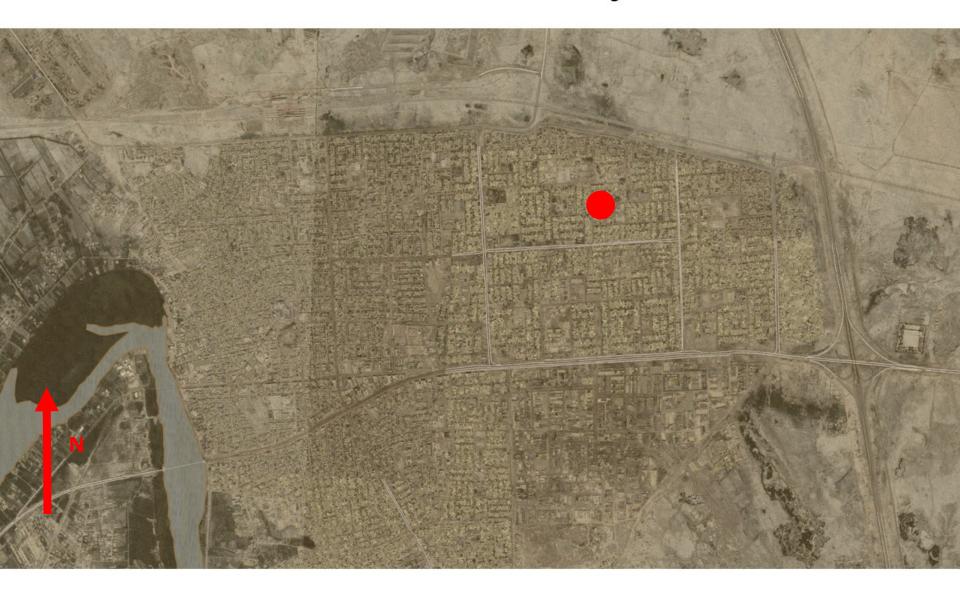

match this view — lift strait up in the air pivot to look northwest

match this view – fly to Al Hadrah Mosque, land on the minaret and match the next view

PL Fran

match this view – from here fly to the red dot on the next slide