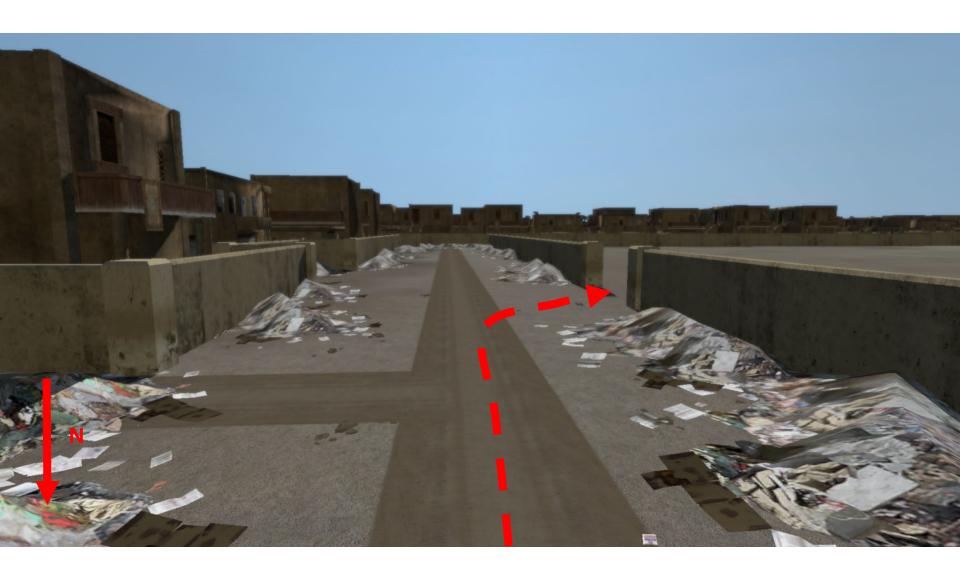

match this view — stay at ground level and turning right, 'drive' along the road to match the next view

match this view – stay at ground level and turning left, 'drive' to match the next view

match this view — stay at ground level and turning right, 'drive' in to OBJ Coyote matching the next view