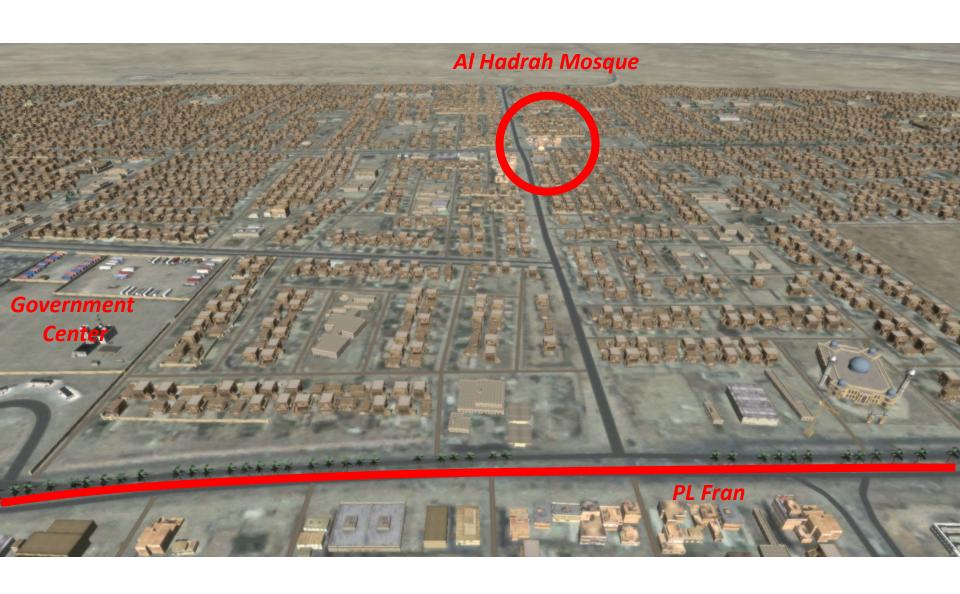

match this view — lift strait up in the air pivot to look northwest

match this view – fly to Al Hadrah Mosque, land on the minaret and match the next view

PL Fran

match this view – from here fly to the red dot on the next slide