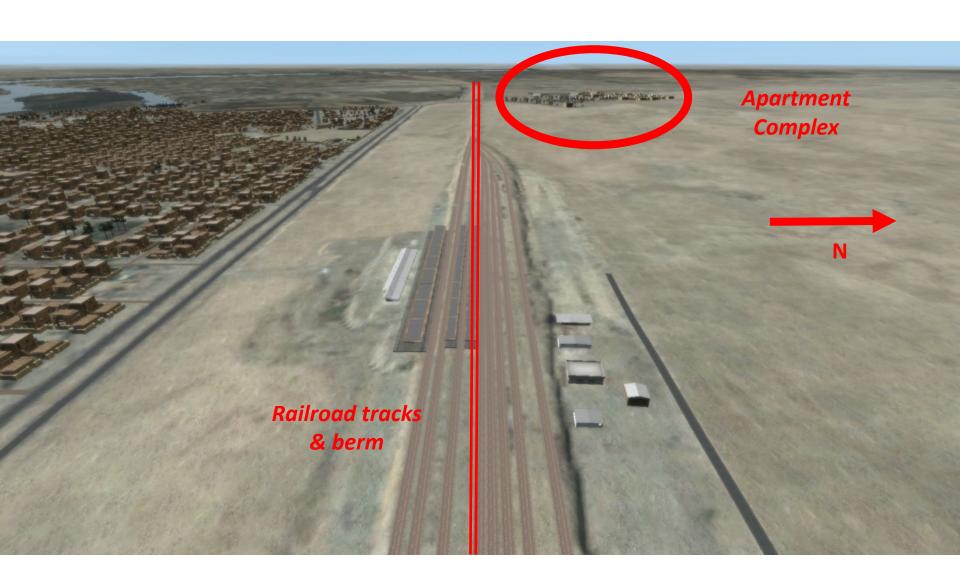

match this view – then go strait (west) and match next view

match this view – then land on top of the building with the red dot and pivot to match next view

match this view – then return to master view

match this view – then 'drive' strait through the breach lane to match the next view