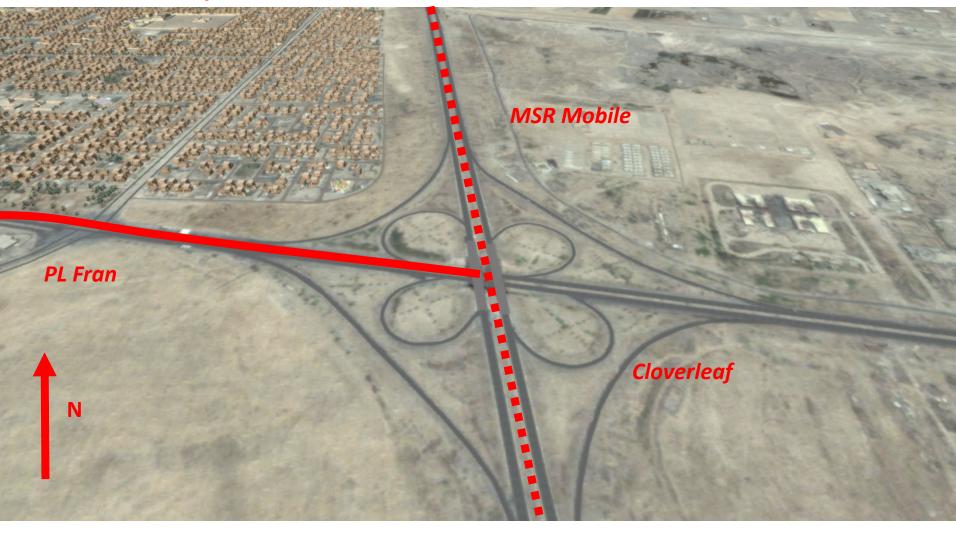

Drop down from master view to match this view – then slide right (east) to match next view



match this view – then slide down (south) to match next view



match this view – then slide right (east) and match next view



match this view – then slide right (east) and match next view



match this view – then slide right (east) and match next view



match this view – then slide right (east) and match next view

#### **OBJ** Coyote



match this view – then slide up (north) along Mobile to the top edge of the city and pivot to face west matching the next view



match this view – then go strait (west) and match next view



match this view – then go strait (west) and match next view



match this view – then land on top of the building with the red dot and pivot to match next view



match this view – then return to master view







match this view – then 'drive' strait through the breach lane to match the next view



match this view — stay at ground level and turning right, 'drive' along the road to match the next view



match this view – stay at ground level and turning left, 'drive' to match the next view



match this view — stay at ground level and turning right, 'drive' in to OBJ Coyote matching the next vie