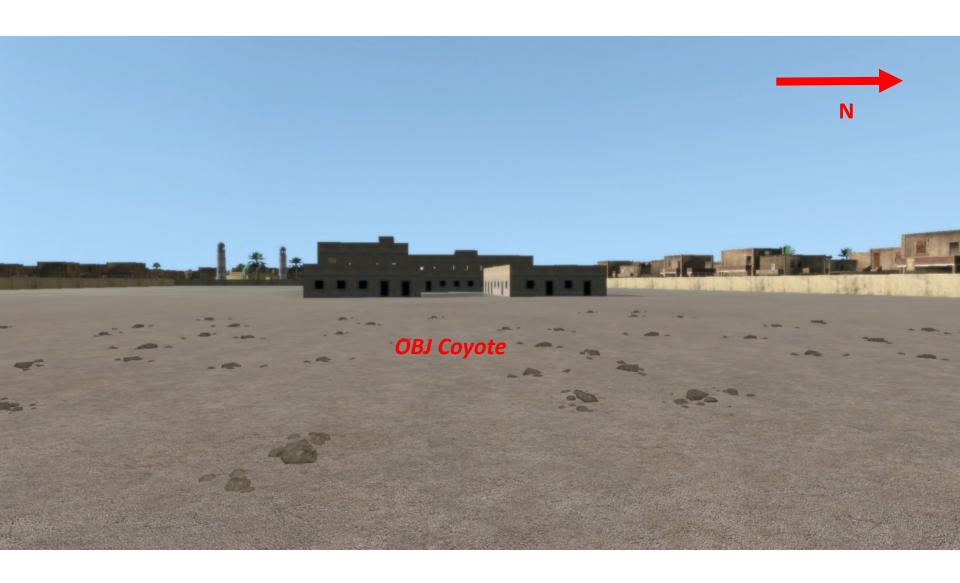

#### **OBJ** Coyote

match this view – then slide up (north) along Mobile to the top edge of the city and pivot to face west matching the next view

match this view – then go strait (west) and match next view

match this view — stay at ground level and turning right, 'drive' along the road to match the next view

match this view – stay at ground level and turning left, 'drive' to match the next view

match this view — stay at ground level and turning right, 'drive' in to OBJ Coyote matching the next view