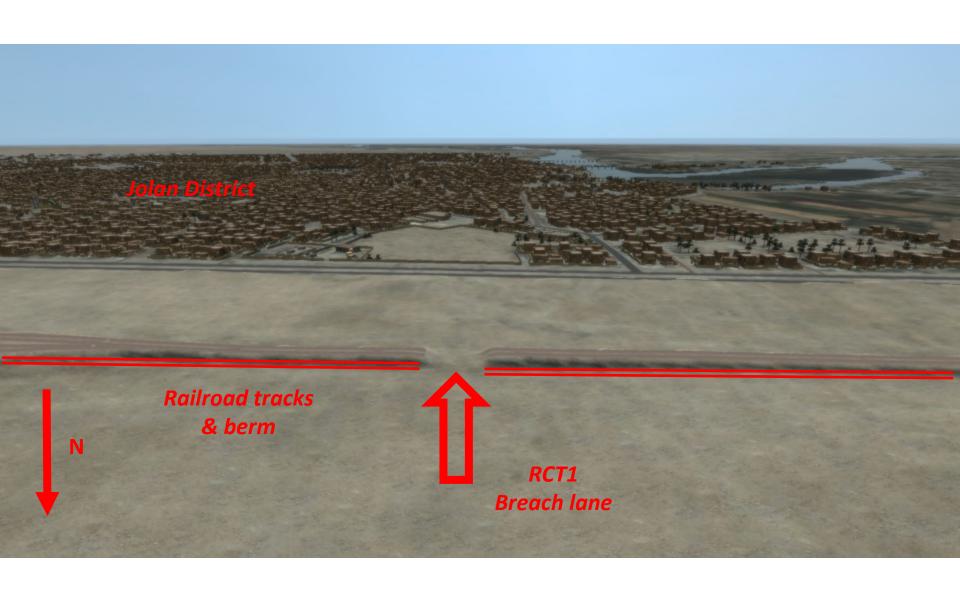

match this view – then go strait (west) and match next view

match this view – then land on top of the building with the red dot and pivot to match next view

match this view – then return to master view

match this view – then 'drive' strait through the breach lane to match the next view

from here match the view on the next slide

match this view – Drop down to ground level

match this view – then 'drive' at ground level through the breach lane as indicated on next slide

match the view on the next slide