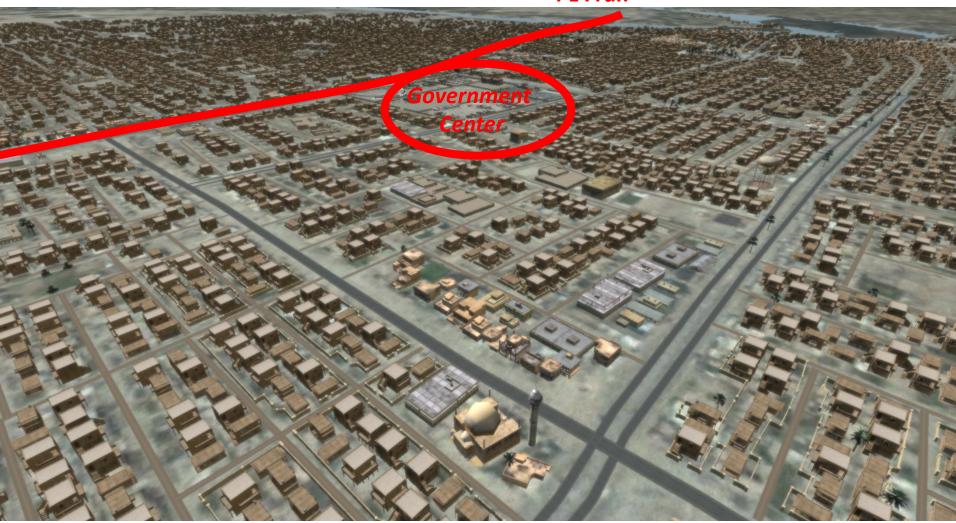

match this view — lift strait up in the air pivot to look northwest

match this view – fly to Al Hadrah Mosque, land on the minaret and match the next view

PL Fran

match this view – from here fly to the red dot on the next slide