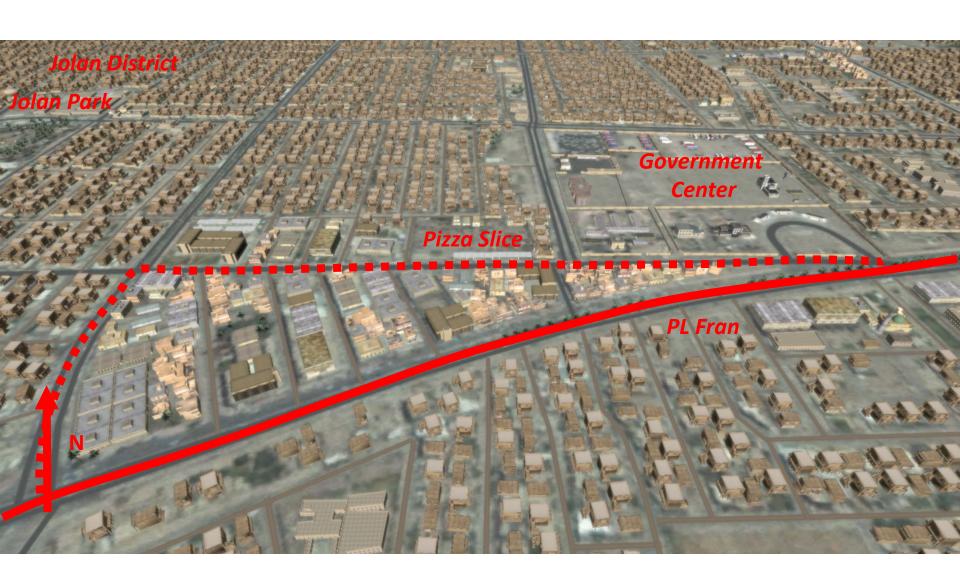

match this view — lift strait up in the air pivot to look northwest

match this view – fly to Al Hadrah Mosque, land on the minaret and match the next view

PL Fran

match this view – from here fly to the red dot on the next slide