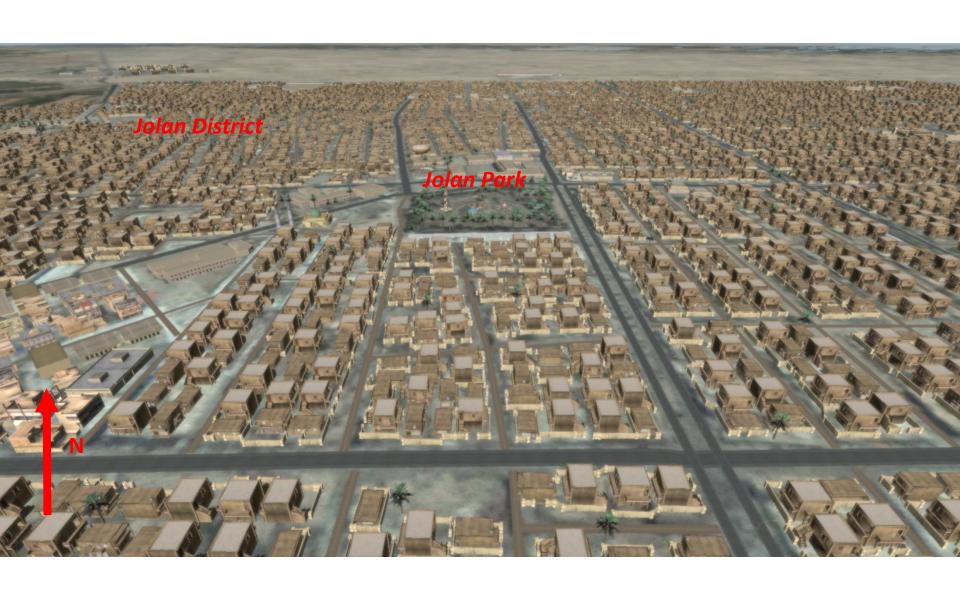

Drop down from master view to match this view – then slide right (east) to match next view



match this view – then slide down (south) to match next view



match this view – then slide right (east) and match next view



match this view – then slide right (east) and match next view



match this view – then slide right (east) and match next view



match this view – then slide right (east) and match next view

#### **OBJ** Coyote



match this view – then slide up (north) along Mobile to the top edge of the city and pivot to face west matching the next view



match this view – then go strait (west) and match next view



match this view – then go strait (west) and match next view



match this view – then land on top of the building with the red dot and pivot to match next view



match this view – then return to master view







match this view – then 'drive' strait through the breach lane to match the next view



match this view — stay at ground level and turning right, 'drive' along the road to ma