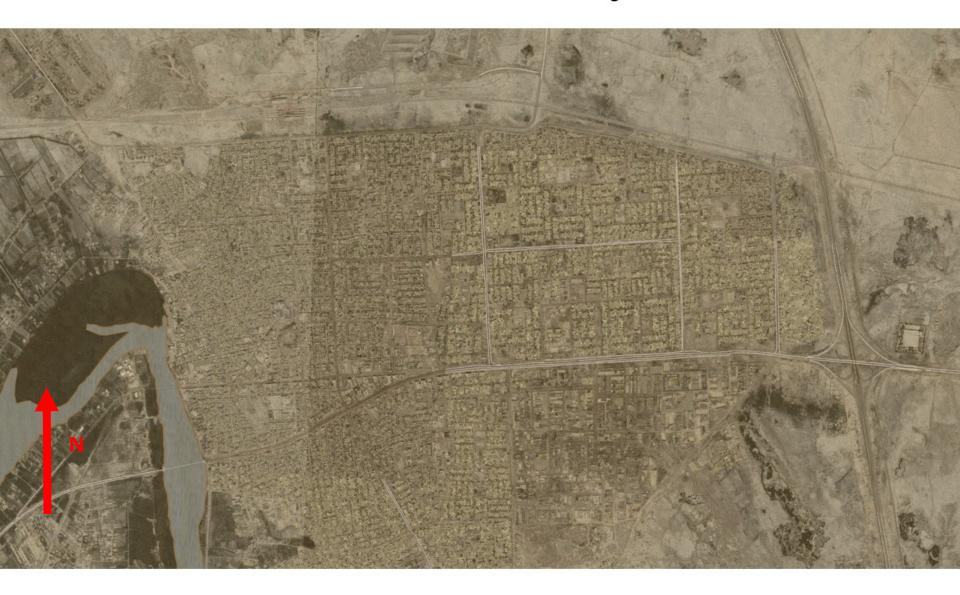

#### **OBJ** Coyote

match this view – then slide up (north) along Mobile to the top edge of the city and pivot to face west matching the next view

match this view – then go strait (west) and match next view