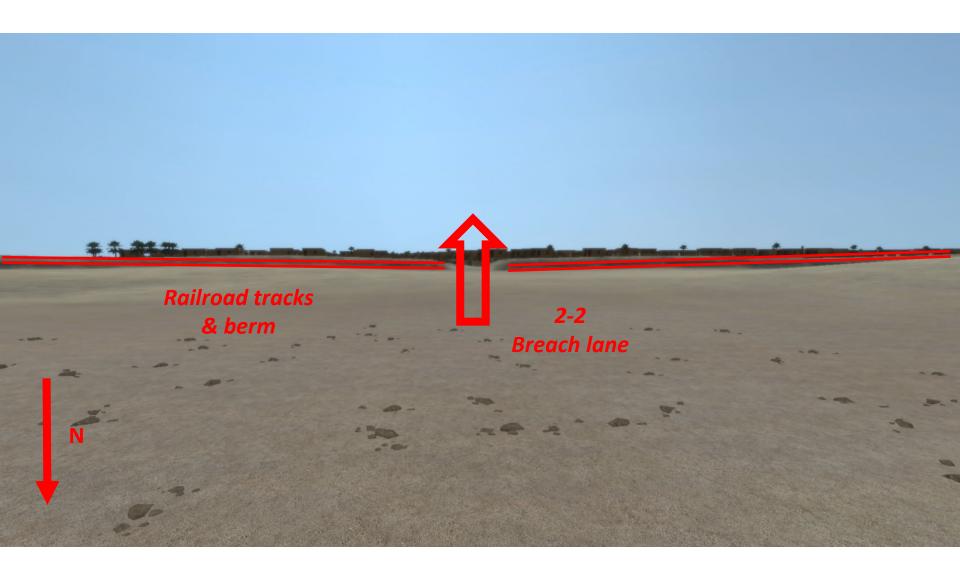

from here match the view on the next slide

match this view – Drop down to ground level

match this view – then 'drive' at ground level through the breach lane as indicated on next slide

match the view on the next slide