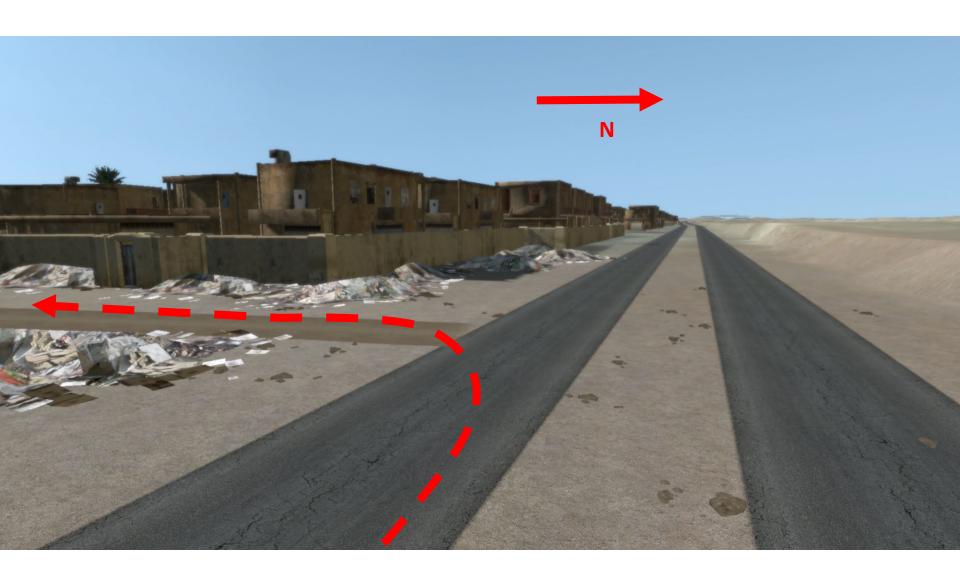

match this view — stay at ground level and turning right, 'drive' along the road to match the next view

match this view – stay at ground level and turning left, 'drive' to match the next view

match this view — stay at ground level and turning right, 'drive' in to OBJ Coyote matching the next view