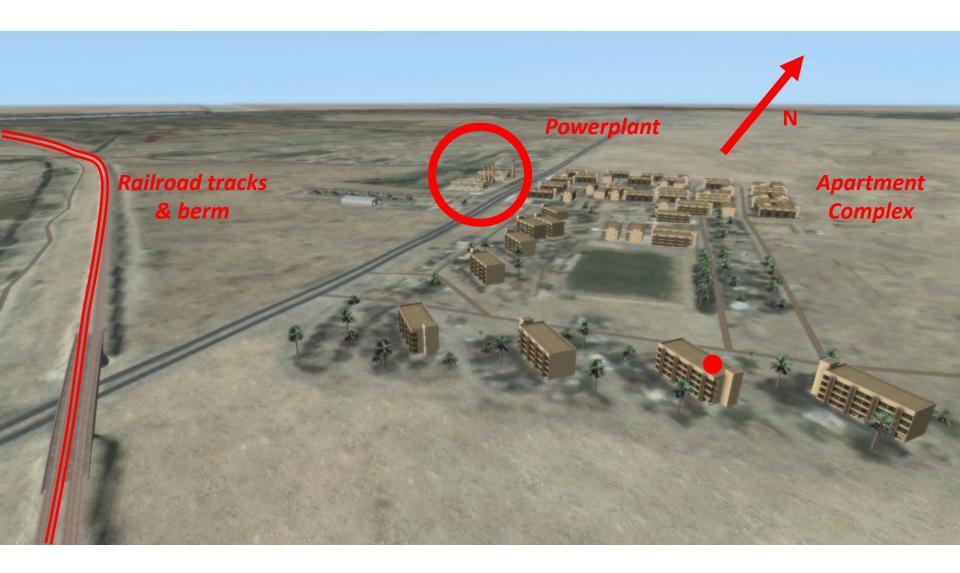

match this view – then go strait (west) and match next view

match this view – then land on top of the building with the red dot and pivot to match next view

match this view – then return to master view

match this view – then 'drive' strait through the breach lane to match the next view