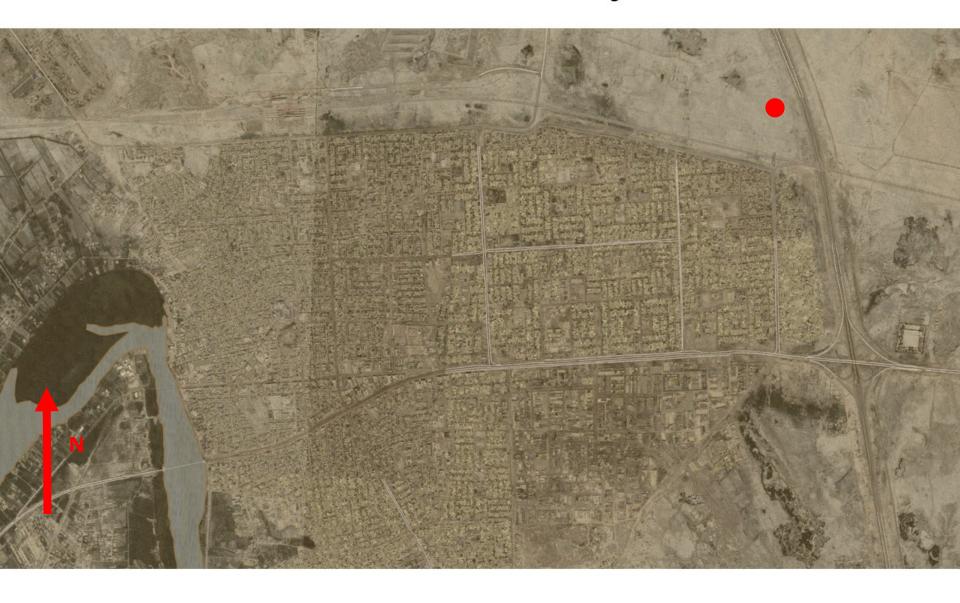

#### **OBJ** Coyote

match this view – then slide up (north) along Mobile to the top edge of the city and pivot to face west matching the next view

match this view – then go strait (west) and match next view