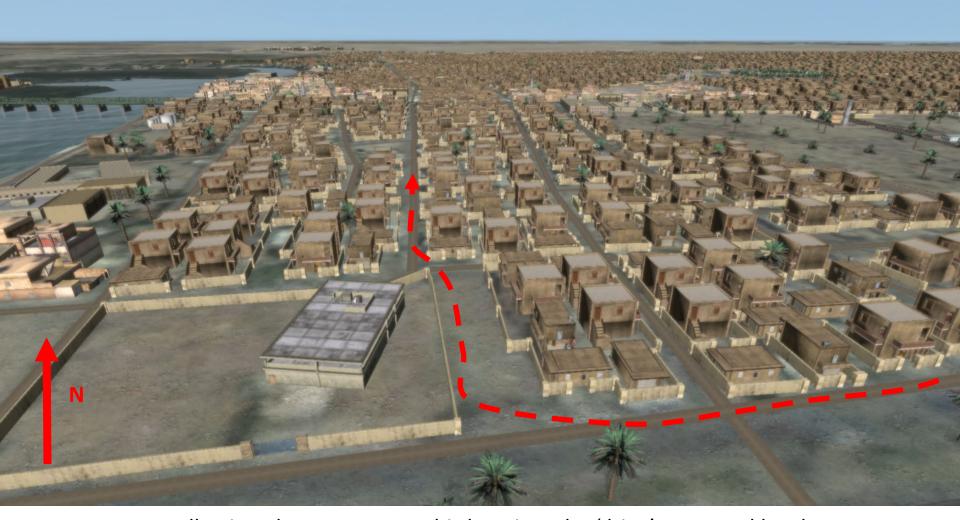

match this view – then go strait (west) and match next view

match this view – then land on top of the building with the red dot and pivot to match next view

match this view – then return to master view

match this view – then 'drive' strait through the breach lane to match the next view

match this view — stay at ground level and turning right, 'drive' along the road to match the next view

match this view – stay at ground level and turning left, 'drive' to match the next view

match this view — stay at ground level and turning right, 'drive' in to OBJ Coyote matching the next view