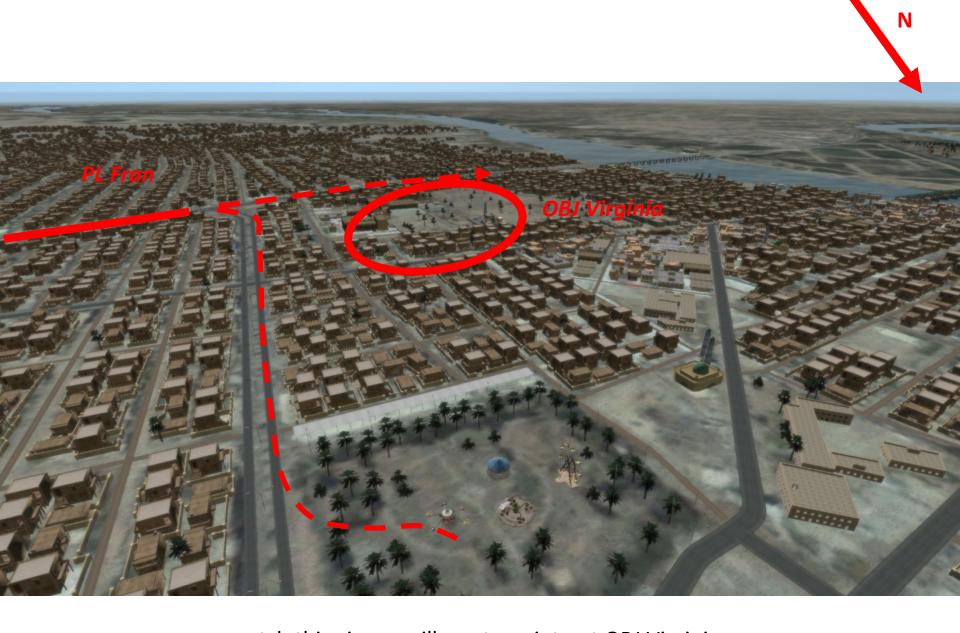

match this view – will use to point out OBJ Virginia, then drop to ground level and 'drive' along the dashed line (PL Fran)

Following along PL Fran to this location, the 'drive' at ground level through the alleyways to vic. the point of the arrow. Then lift up to discuss the linkup.