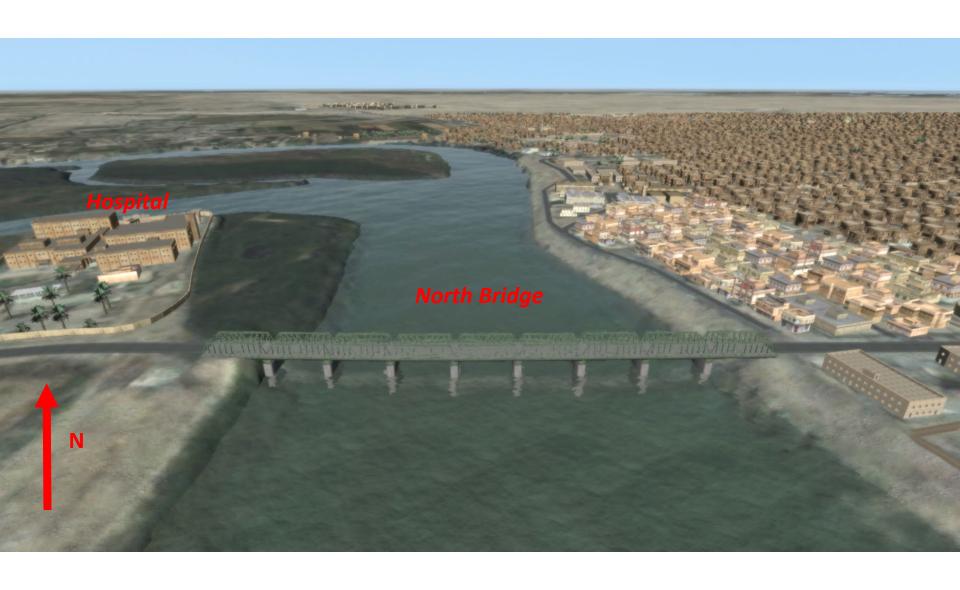

match this view – then go strait (west) and match next view

match this view – then land on top of the building with the red dot and pivot to match next view

match this view – then return to master view

match this view – then 'drive' strait through the breach lane to match the next view