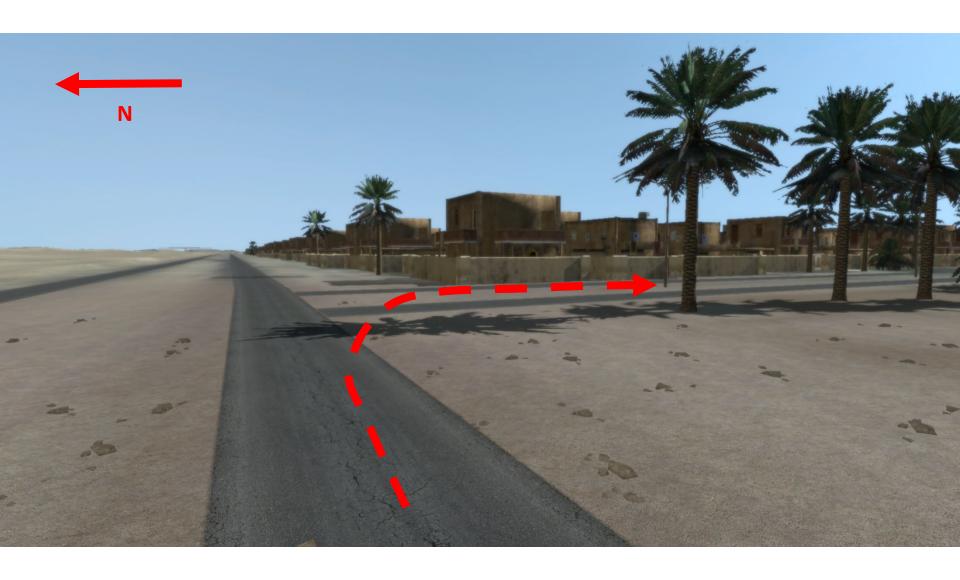

match this view – then 'drive' strait ahead (east) to the next view

match this view – then 'drive' at ground level turning right to follow the arrow.

Drive down the road to the rock in the next view

match this view – then 'drive' at ground level turning right to follow the arrow.

Drive down the road to the next view

28

match this view – then 'drive' at ground level bearing left to follow the arrow in to the Jolan park and match the next view

match this view — then left up in the air to match the next view