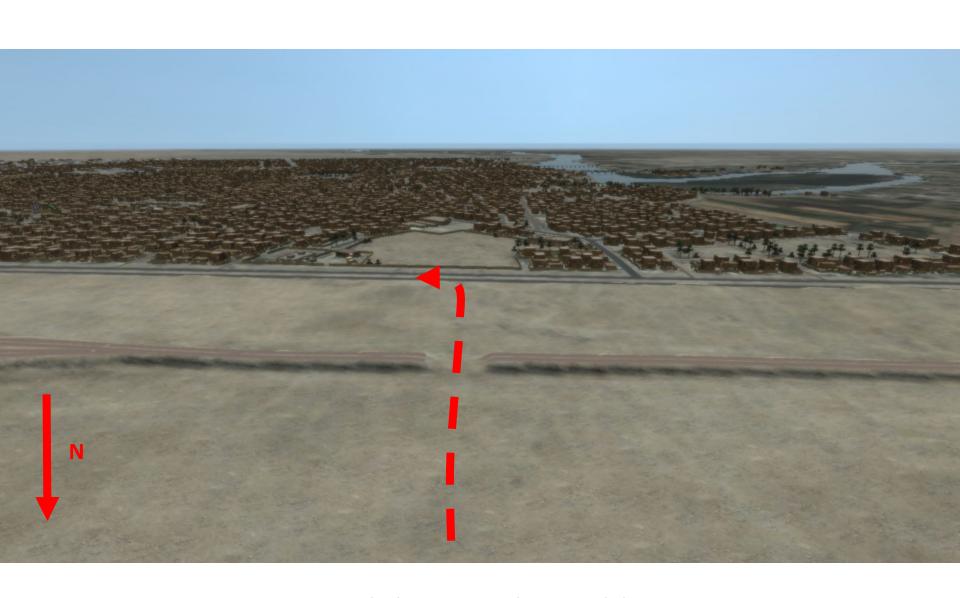

match this view — stay at ground level and turning right, 'drive' along the road to match the next view

match this view – stay at ground level and turning left, 'drive' to match the next view

match this view — stay at ground level and turning right, 'drive' in to OBJ Coyote matching the next view